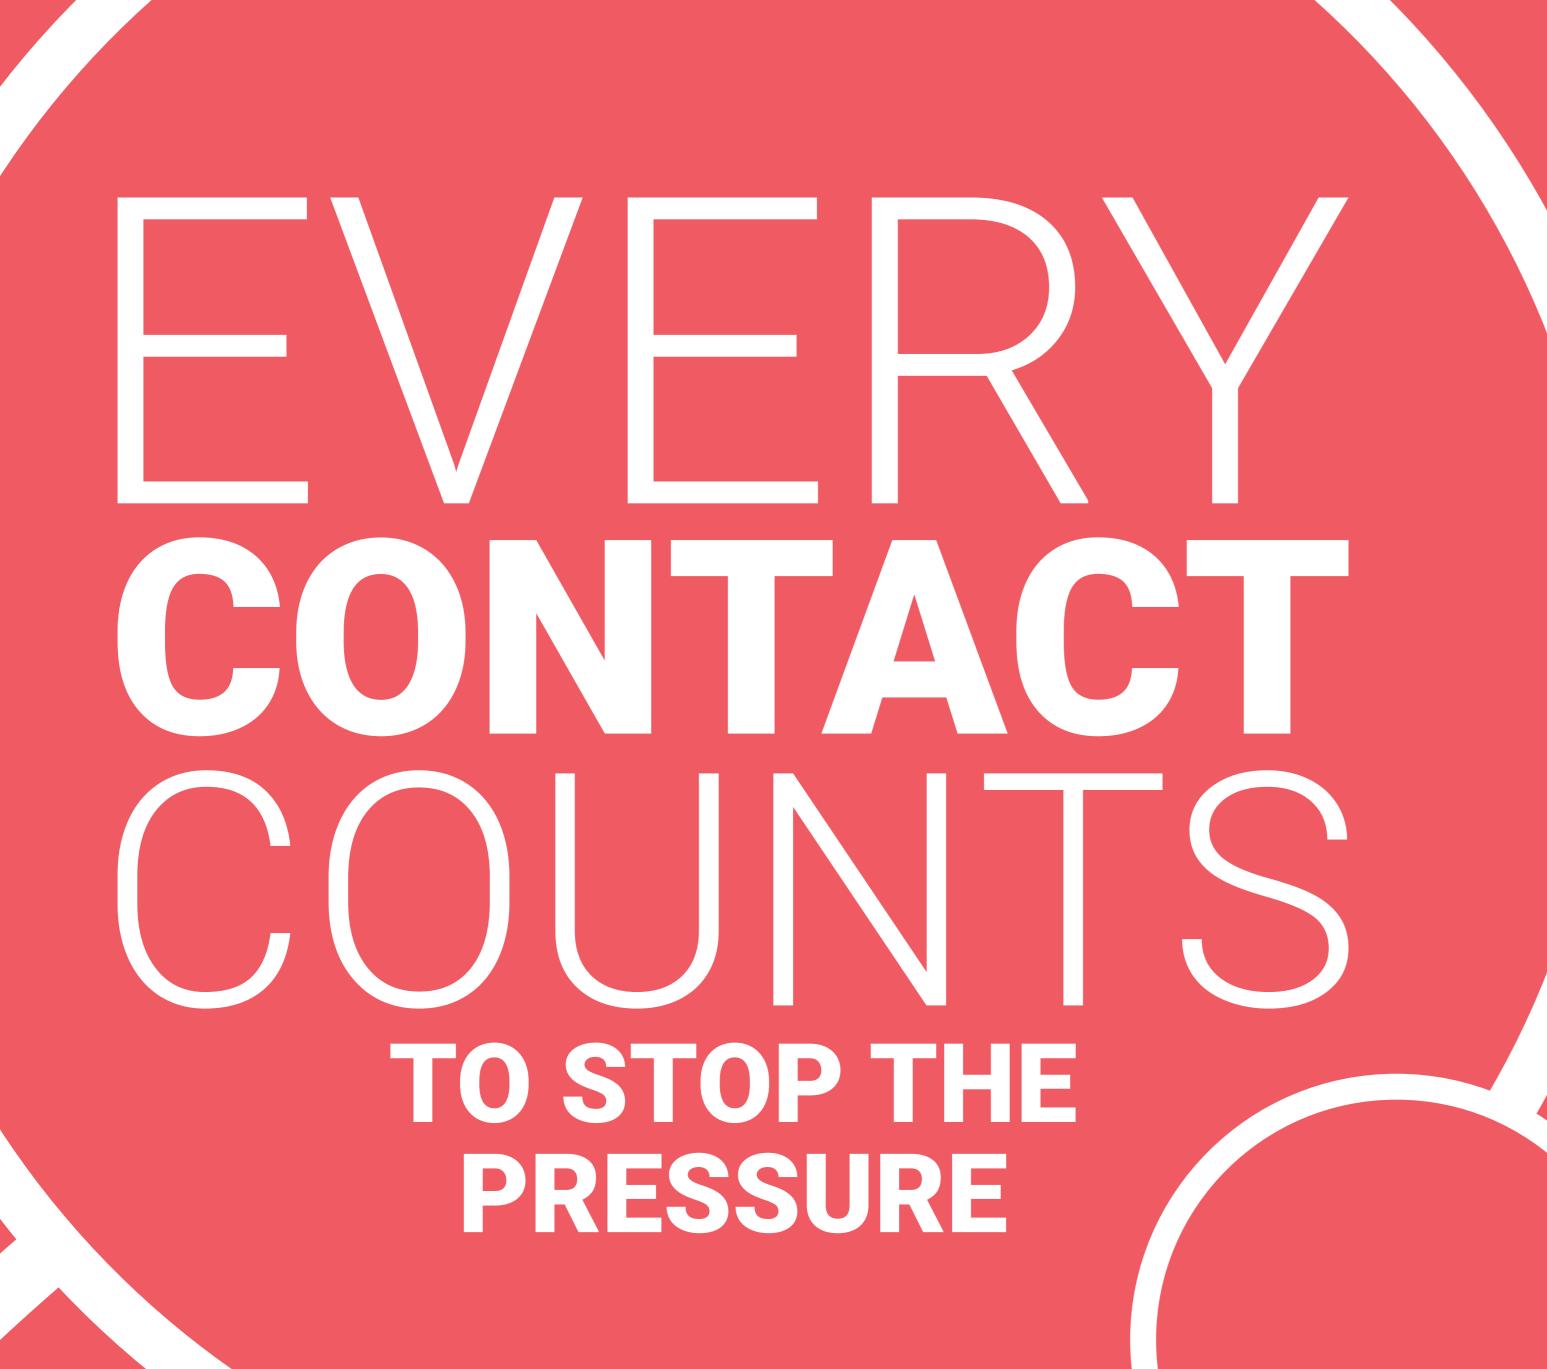

TO STOP THE PRESSURE

CONSIDER OPTIONS, OBSERVE, DISCUSS, AGREE

BE NEEDS LED, NOTICE WHAT'S IMPORTANT

TEAMWORK, TALKING TO PEOPLE, LISTENING, ENGAGING AND TEACHING

ASK QUESTIONS, ADJUST AND ADAPT TREATMENT PLANS

BE CLINICALLY CURIOUS — ADJUST, CHALLENGE, CHANGE

TAKE ACTION, BE THE CHANGE THAT IS NEEDED

> 13 -17 NOVEMBER 2023

SUPPORTED BY

SUPPORTED BY

SOTV - STP - PULL UP BANNERS.indd 2

SUPPORTED BY

SOTV - STP - PULL UP BANNERS.indd 3