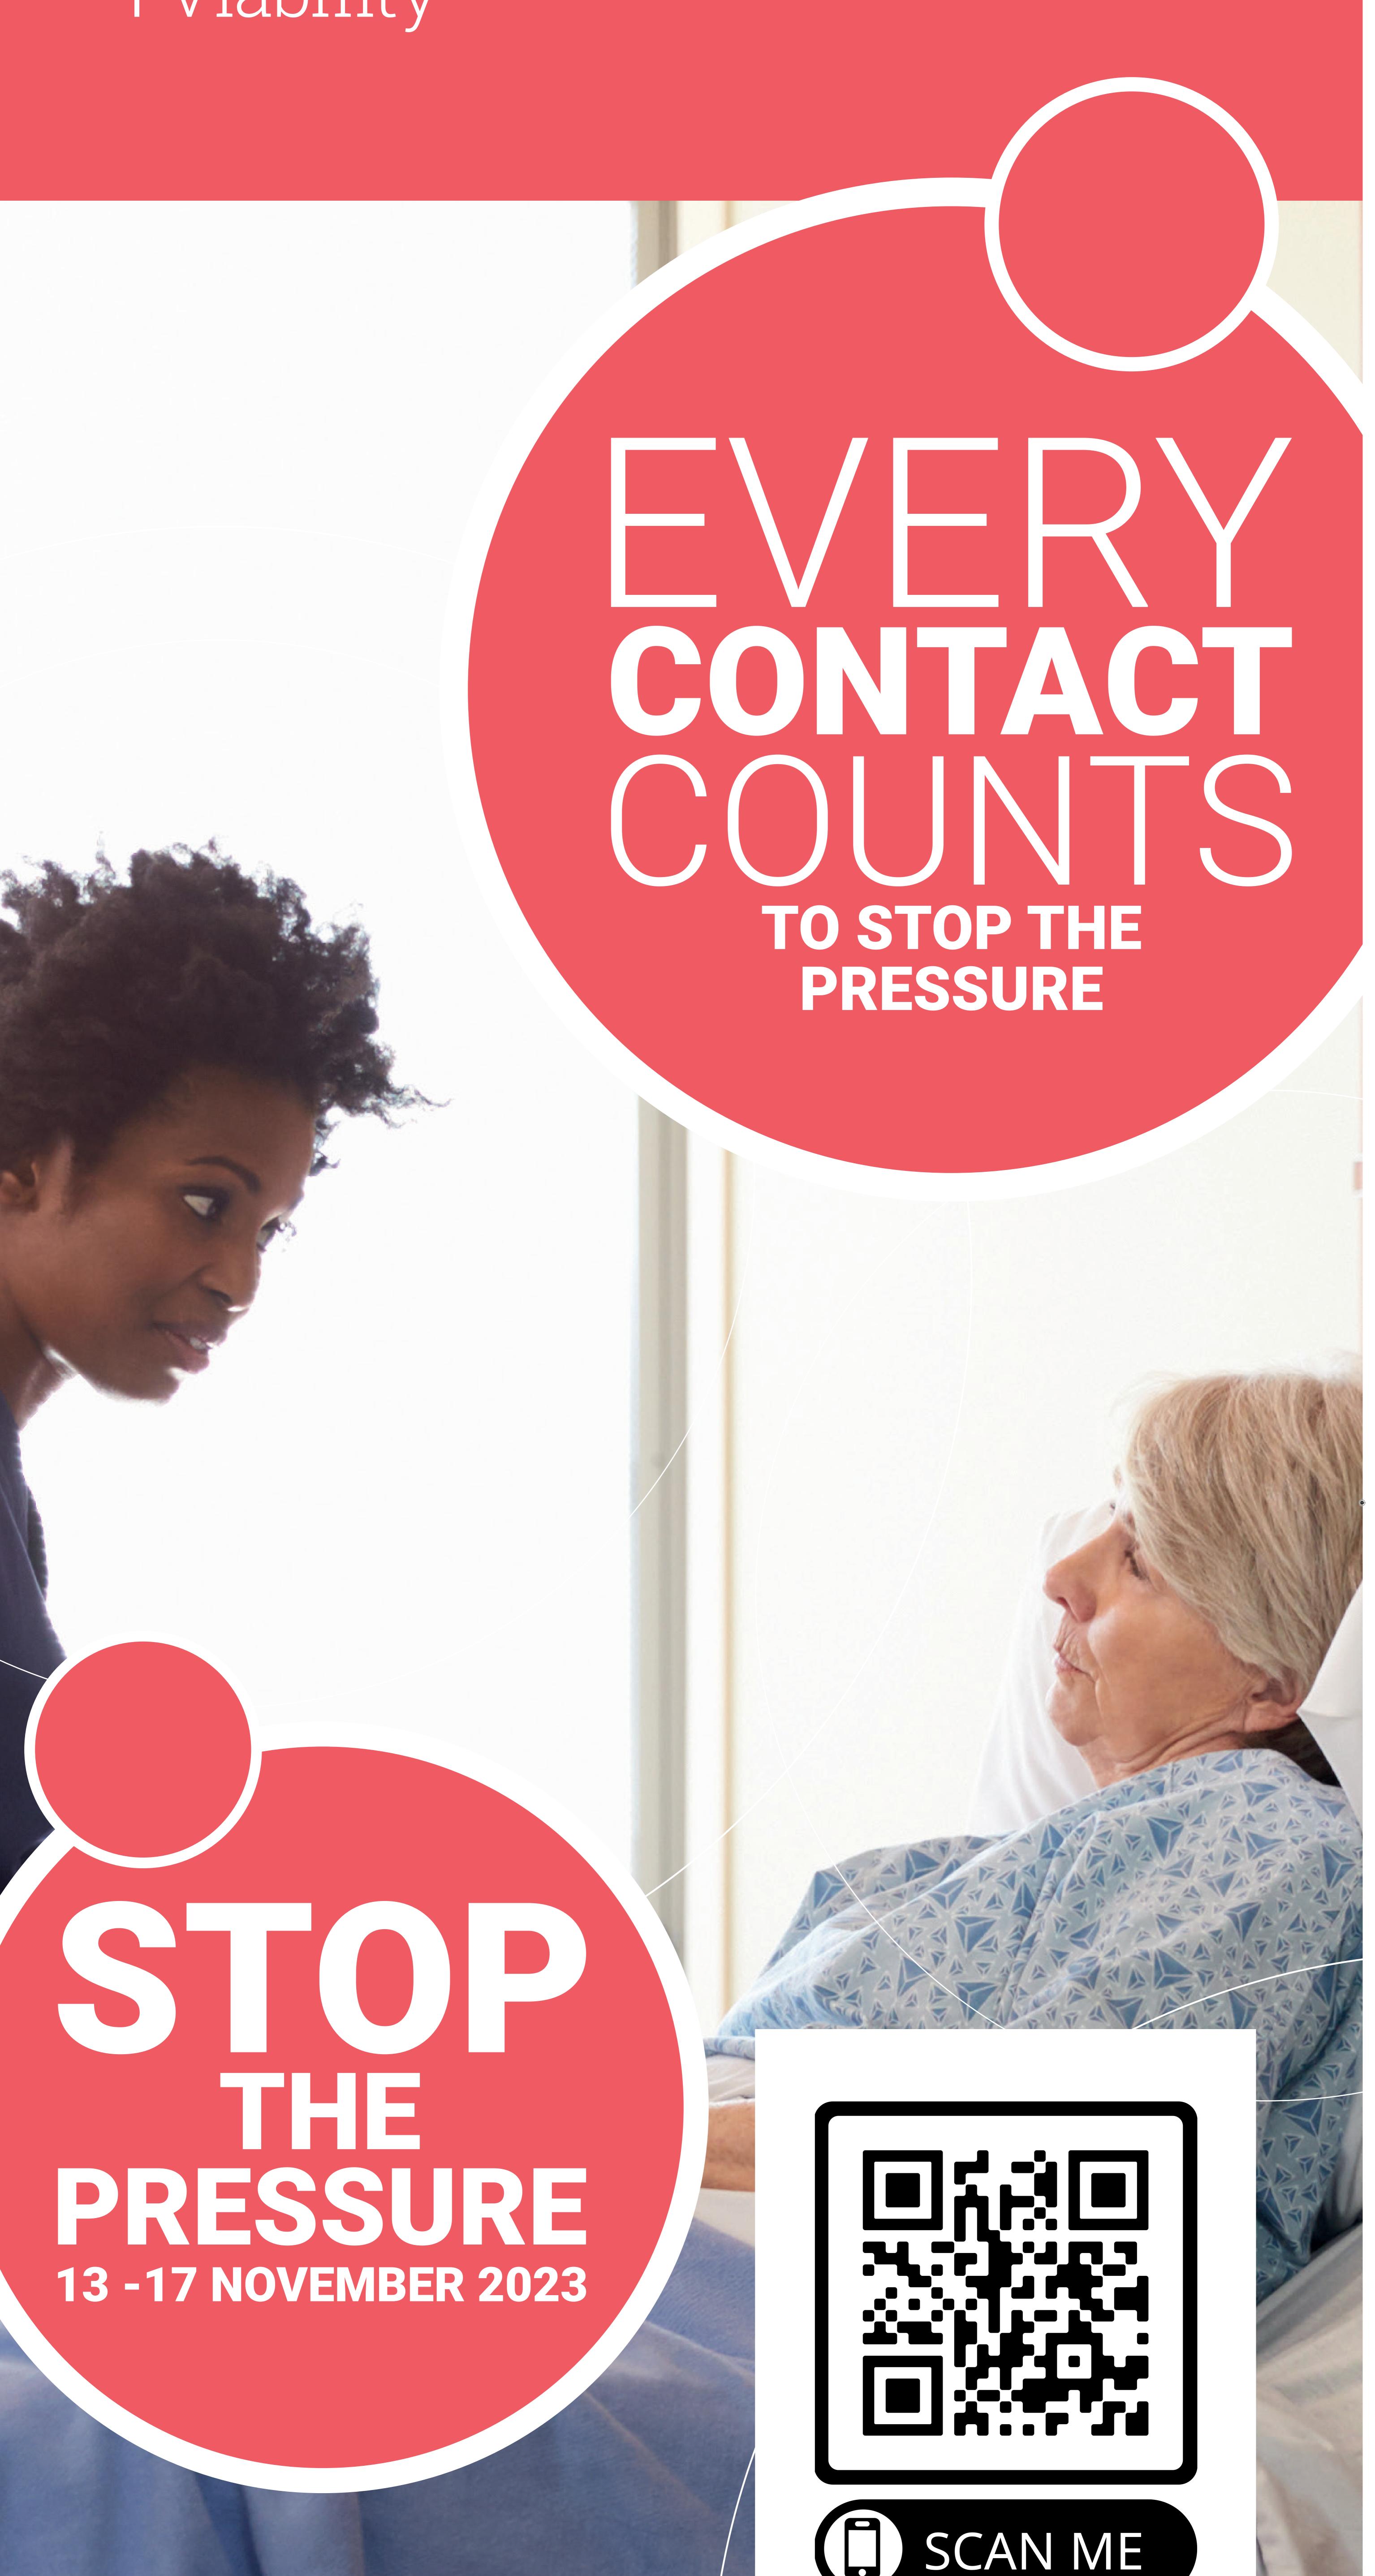

TO STOP THE PRESSURE

CONSIDER OPTIONS, OBSERVE, DISCUSS, AGREE

BE NEEDS LED, NOTICE WHAT'S IMPORTANT

TEAMWORK, TALKING TO PEOPLE, LISTENING, ENGAGING AND TEACHING

ASK QUESTIONS, ADJUST AND ADAPT TREATMENT PLANS

BE CLINICALLY CURIOUS — ADJUST, CHALLENGE, CHANGE

TAKE ACTION, BE THE CHANGE THAT IS NEEDED

> 13 -17 NOVEMBER 2023

SUPPORTED BY

SUPPORTED BY

SOTV - STP - PULL UP BANNERS.indd 2

SUPPORTED BY

SOTV - STP - PULL UP BANNERS.indd 3

13 -17 NOVEMBER 2023

SUPPORTED BY

SOTV - STP - PULL UP BANNERS.indd