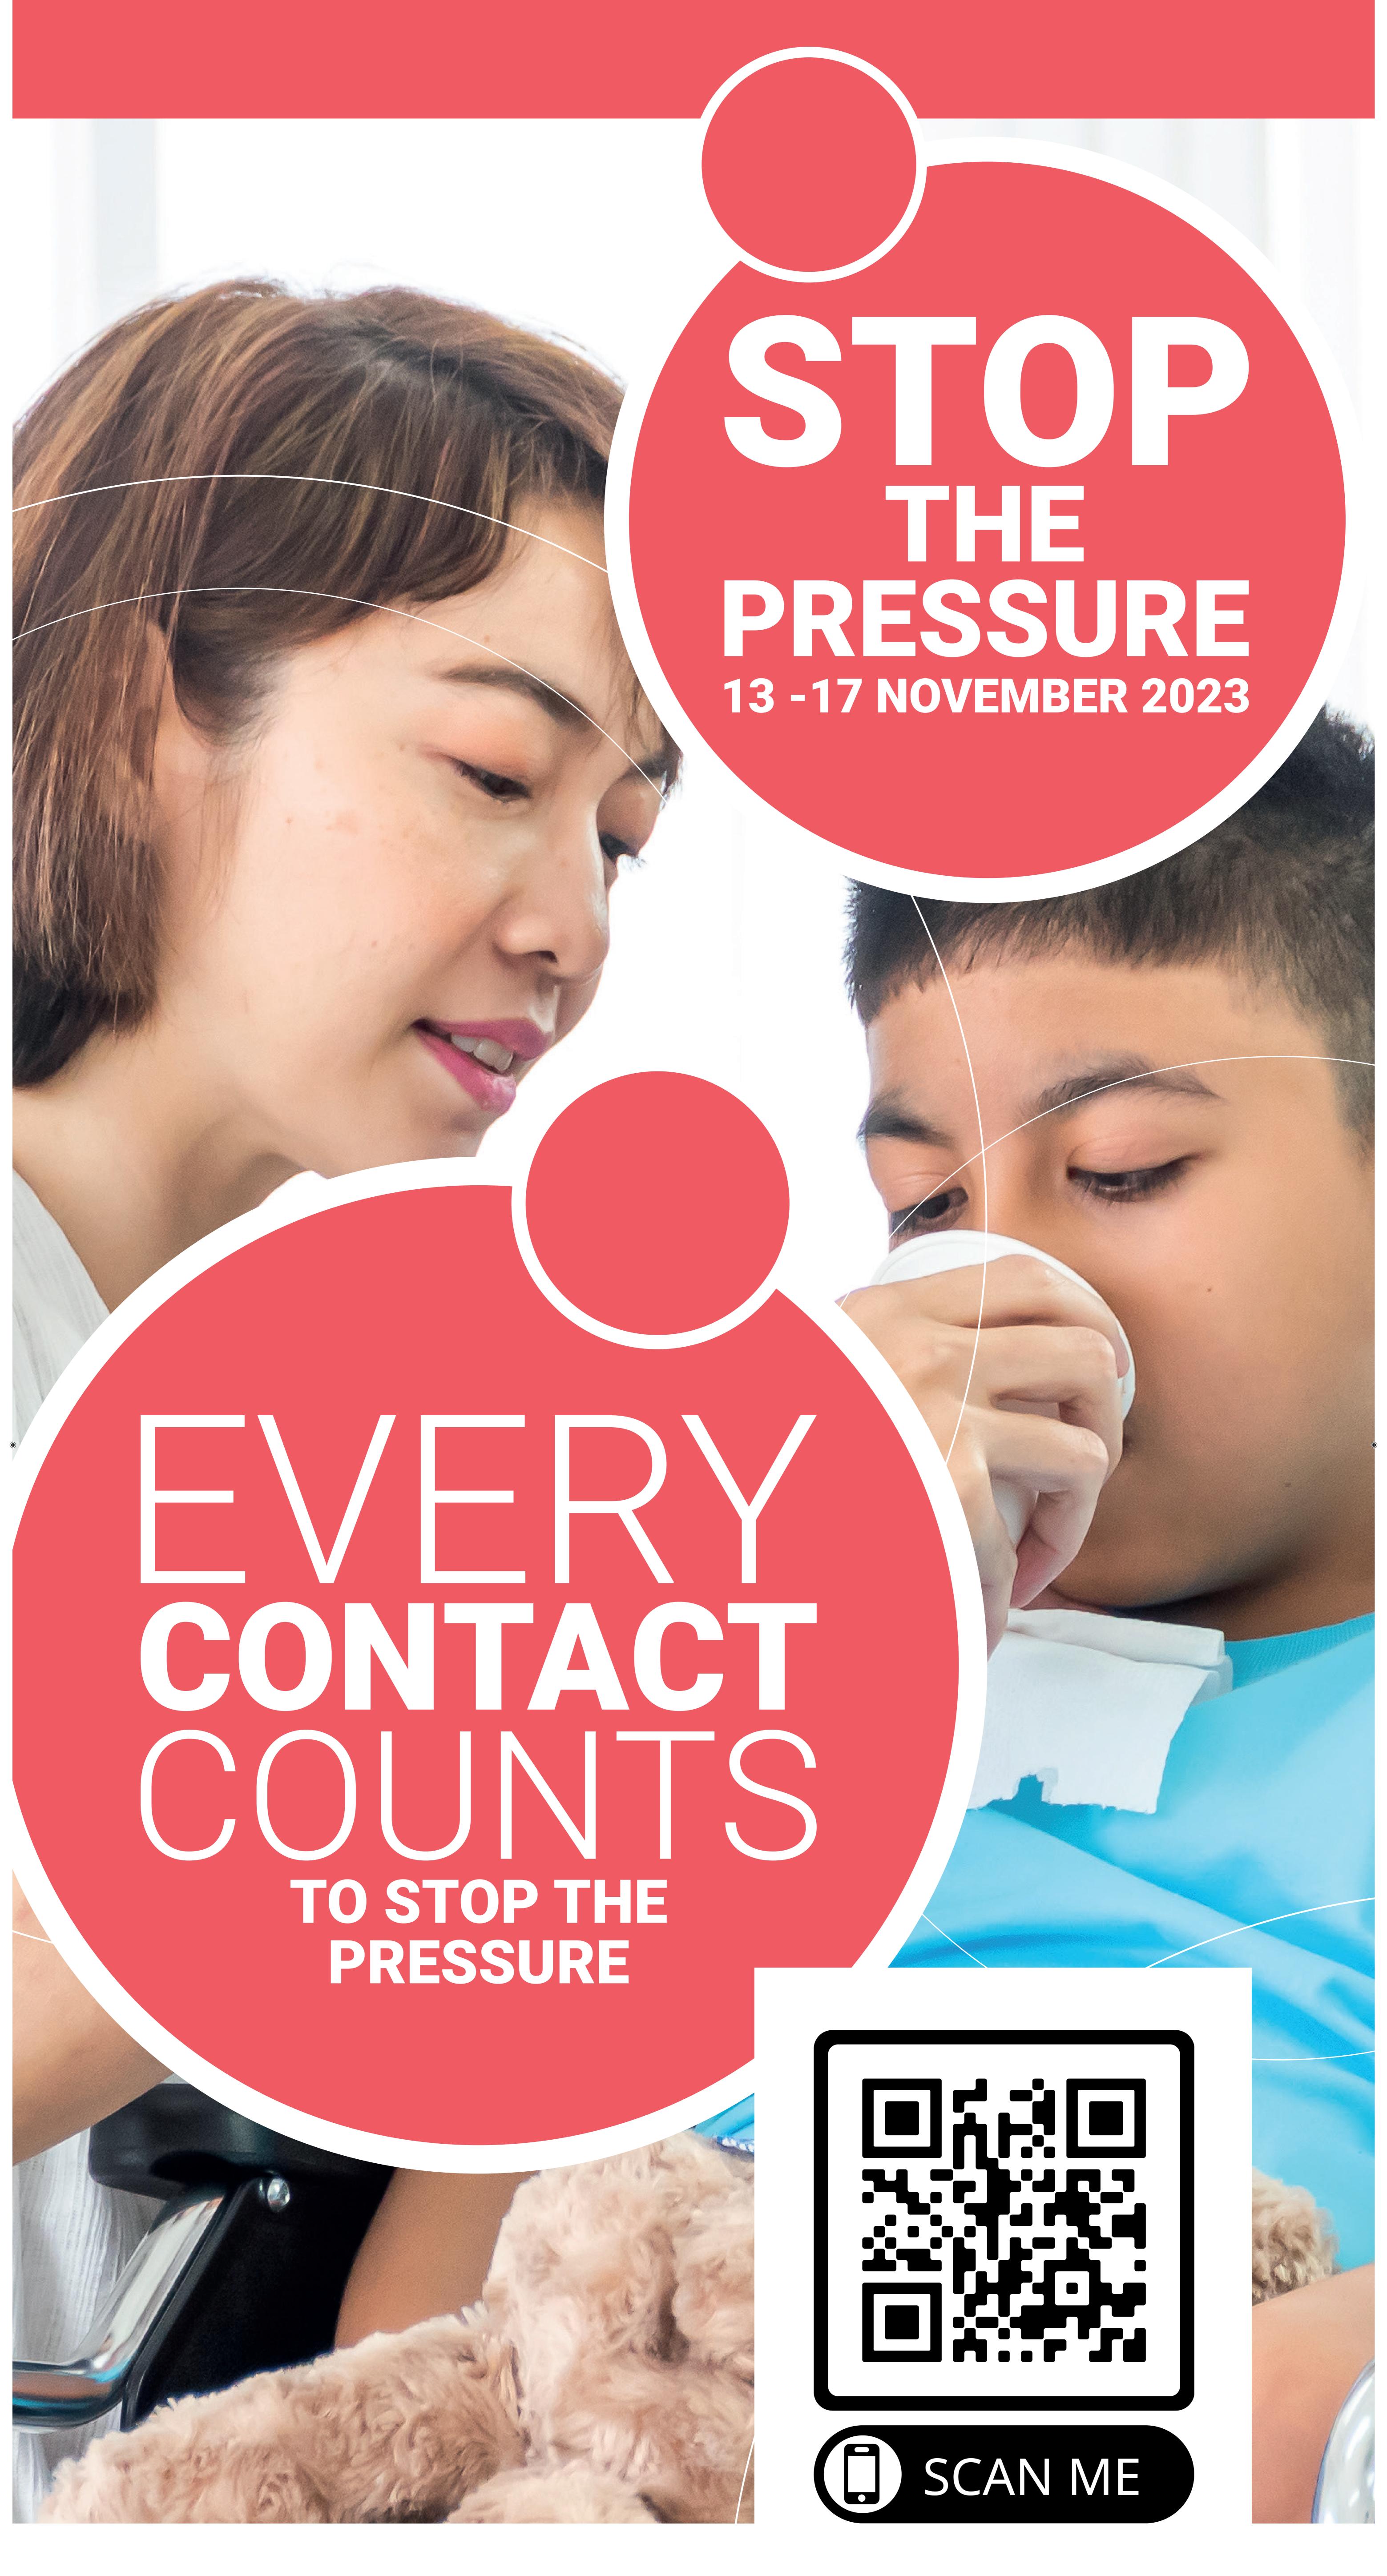

TO STOP THE PRESSURE

CONSIDER OPTIONS, OBSERVE, DISCUSS, AGREE

BE NEEDS LED, NOTICE WHAT'S IMPORTANT

TEAMWORK, TALKING TO PEOPLE, LISTENING, ENGAGING AND TEACHING

ASK QUESTIONS, ADJUST AND ADAPT TREATMENT PLANS

BE CLINICALLY CURIOUS — ADJUST, CHALLENGE, CHANGE

TAKE ACTION, BE THE CHANGE THAT IS NEEDED

> 13 -17 NOVEMBER 2023

SUPPORTED BY

SUPPORTED BY

SOTV - STP - PULL UP BANNERS.indd 2

SUPPORTED BY

SOTV - STP - PULL UP BANNERS.indd 3

13 -17 NOVEMBER 2023

SUPPORTED BY

SOTV - STP - PULL UP BANNERS.indd 6

PRESSURE ULCERS RESULT IN HIGH MEDICAL COSTS, INCREASED USE OF ANTIBIOTICS AND ANALGESIA, AND PLACE A HIGH BURDEN NOT ONLY ON PATIENTS' FAMILIES BUT ALSO ON THE NATIONAL HEALTH AND SOCIAL CARE SYSTEMS