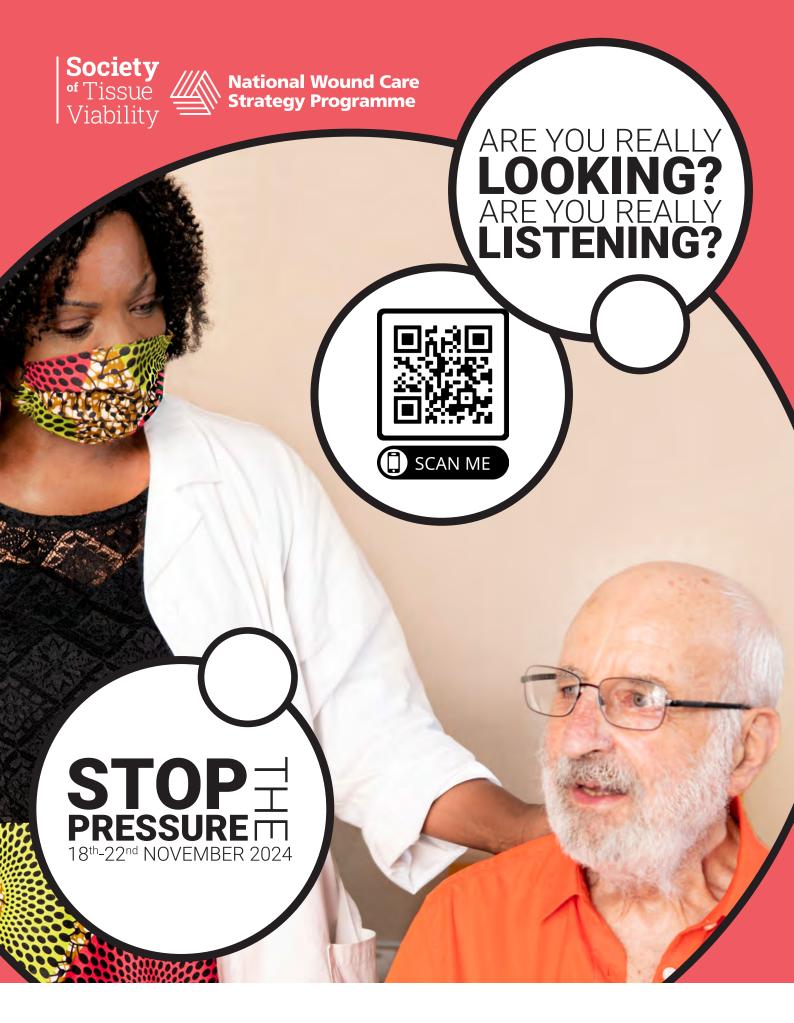

#### Our theme for 2024 is **INCLUSIVITY** – 'Are you really **LOOKING**, are you really **LISTENING**' and we see this in the following way...

**MIGHT YOU NEED TO ADJUST YOUR COMMUNICATION STYLE?** – Consider the needs of your colleagues and patients when communicating. Everyone "hears" / learns differently

ARE YOU REALLY

MIGHT YOU NEED TO ADJUST OR SIMPLIFY YOUR MESSAGES?

Information can be overwhelming for many reasons and can be difficult to process

#### MIGHT YOU NEED TO CONSIDER YOUR ENVIRONMENT? -

Background/environmental constraints may be very distracting